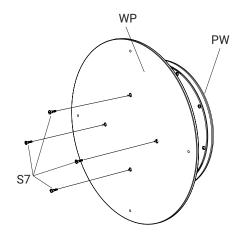

## Life buoy

Life buoy is a round plate that can be used to mount play wheels to the wall. Illustrated to look like a life buoy, it will make a great addition to any play area.

## Wall plate | Life buoy

| Article no. | Size HxWxD  | Mounting  | КС     |          |  |
|-------------|-------------|-----------|--------|----------|--|
| PP00712     | 85x85x1,2cm | wallmount | 5,7 KG | MDF, RVS |  |