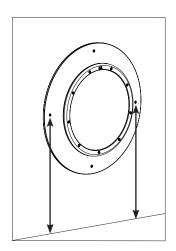

## Wall plate mounting

All the wall plates needs to be mounted 75 cm (from the center) above the ground. This is for the optimum play comfort.