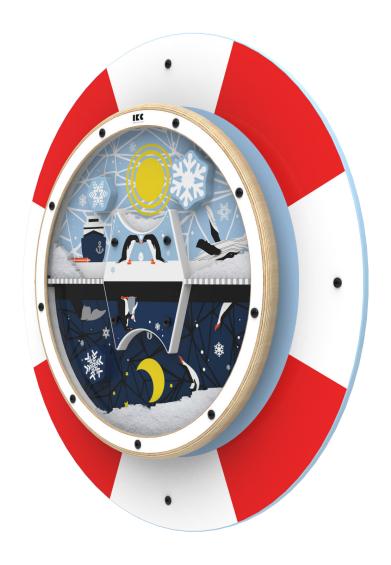

## Life buoy

Life buoy is a round plate that can be used to mount play wheels to the wall. Illustrated to look like a life buoy, it will make a great addition to any play area.

## Can be combined with:

1 play wheel of choice

Graphic colours Pantone no.







## Wall plate | Life buoy

| Article no. | Size HxWxD  | Mounting  | КС     |          |  |
|-------------|-------------|-----------|--------|----------|--|
| PP00712     | 85x85x1,2cm | wallmount | 5,7 KG | MDF, RVS |  |



All our products are inspected and certified by SGS and TÜV. All our products are inspected, tested



European standard EN 71 specifies safety requirements for toys. Compliance with the standard is legally required for all toys sold in the European Union.



All our products only use FSC certified wood, so eco- and FSC environment from the control of th environment friendly!



Our products are comonn ......
health, safety and environmental
protection standards for products

IKC | HQ EUROPE Dronten | The Netherlands +31 (0)321 38 77 30 sales@ikcplay.com

www.ikcplay