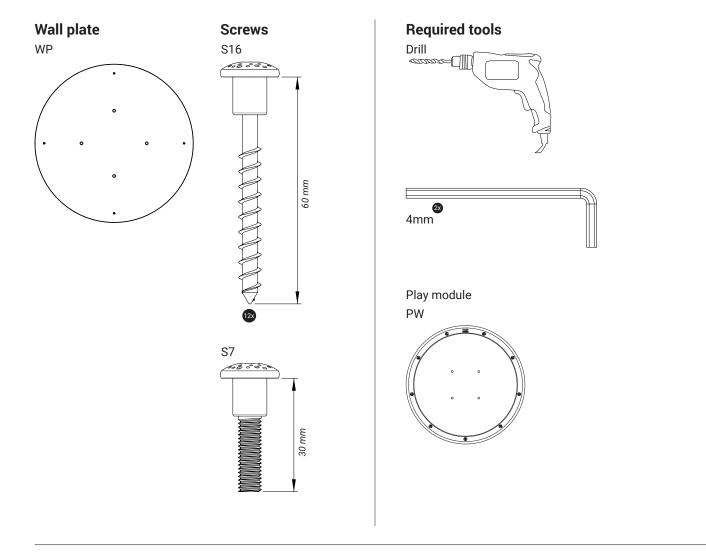

## Wall plate mounting

All the wall plates needs to be mounted 75 cm (from the center) above the ground. This is for the optimum play comfort.