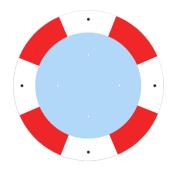

## Life buoy

Life buoy is a round plate that can be used to mount play wheels to the wall. Illustrated to look like a life buoy, it will make a great addition to any play area.

## Wall plate | Life buoy

| Article no. | Size HxWxD  | Mounting  | КС     |          |  |
|-------------|-------------|-----------|--------|----------|--|
| PP00712     | 85x85x1,2cm | wallmount | 5,7 KG | MDF, RVS |  |