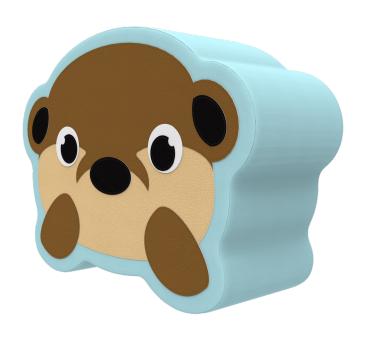

## Otto

Softplay Otto is a tough, durable softplay element in the shape of an otter. Otto the otter is a great addition to any play corner as it can be used to sit on, climb or play with.

## Softplay | Otto

| Article no. | Size HxWxD     | Mounting      | Age          | KG     |            |
|-------------|----------------|---------------|--------------|--------|------------|
| SP00052     | 41,5x59,3x20cm | free standing | 2 - 10 years | 2,1 KG | PU, Sponge |